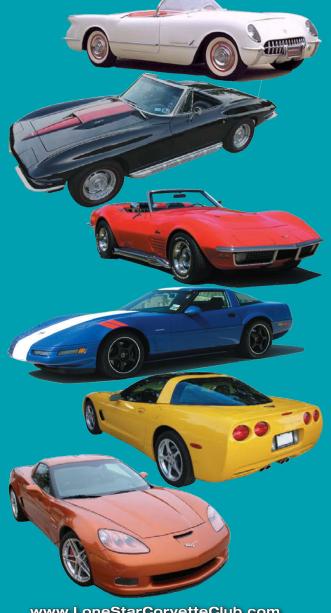

SCC, the Lone Star Corvette Club of Dallas, is one of the largest in the U.S. LSCC is the largest in Texas and for good reason. We like to have fun and it's all centered around our love affair with the Corvette.